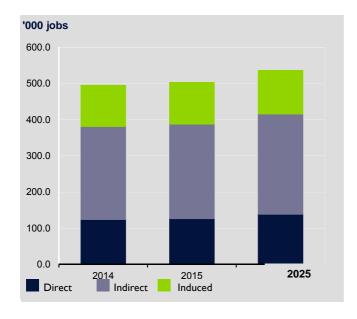

### **EMPLOYMENT: TOTAL CONTRIBUTION**

In 2014, the total contribution of Travel & Tourism to employment, including jobs indirectly supported by the industry, was 9.6% of total employment (494,500 jobs). This is expected to rise by 1.6% in 2015 to 502,500 jobs and rise by 0.6% pa to 536,000 jobs in 2025 (11.3% of total).

### **CUBA: DIRECT CONTRIBUTION OF TRAVEL & TOURISM TO EMPLOYMENT**

The total contribution of Travel & Tourism to employment (including wider effects from investment, the supply chain and induced income impacts, see page 2) was 494,500 jobs in 2014 (9.6% of total employment). This is forecast to rise by 1.6% in 2015 to 502,500 jobs (9.8% of total employment).

By 2025, Travel & Tourism is forecast to support 536,000 jobs (11.3% of total employment), an increase of 0.6% pa over the period.

**CUBA: TOTAL CONTRIBUTION OF TRAVEL & TOURISM TO EMPLOYMENT** 