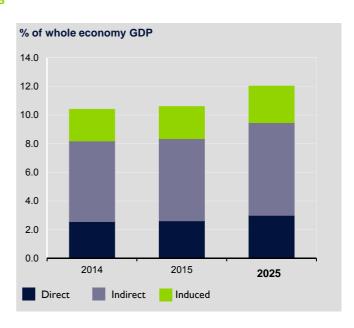

### **GDP: TOTAL CONTRIBUTION**

The total contribution of Travel & Tourism to GDP was CUP8,168.9mn (10.4% of GDP) in 2014, and is forecast to rise by 3.7% in 2015, and to rise by 4.3% pa to CUP12,912.8mn (12.0% of GDP) in 2025.