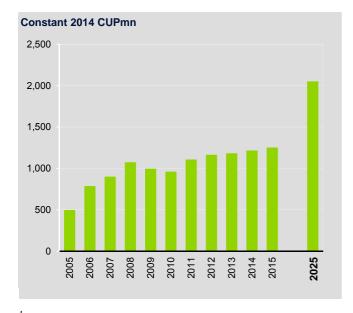

### INVESTMENT

Travel & Tourism investment in 2014 was CUP1,210.1mn, or 15.5% of total investment. It should rise by 3.0% in 2015, and rise by 5.1% pa over the next ten years to CUP2,045.3mn in 2025 (19.0% of total).

### **INVESTMENT**

Travel & Tourism is expected to have attracted capital investment of CUP1,210.1mn in 2014. This is expected to rise by 3.0% in 2015, and rise by 5.1% pa over the next ten years to CUP2,045.3mn in 2025.

Travel & Tourism's share of total national investment will rise from 15.7% in 2015 to 19.0% in 2025.

#### **CUBA: CAPITAL INVESTMENT IN TRAVEL & TOURISM**

<sup>&</sup>lt;sup>1</sup> All values are in constant 2014 prices & exchange rates

Foreign visitor spending

Domestic spending

Direct

Induced

Indirect
54.2%