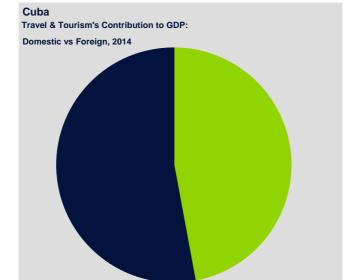

Domestic travel spending generated 47.1% of direct Travel & Tourism GDP in 2014 compared with 52.9% for visitor exports (ie foreign visitor spending or international tourism receipts).

Domestic travel spending is expected to grow by 2.4% in 2015 to CUP2,482.8mn, and rise by 3.1% pa to CUP3,383.6mn in 2025.

Visitor exports are expected to grow by 5.0% in 2015 to CUP2,858.6mn, and rise by 5.2% pa to CUP4,734.0mn in 2025.

The Travel & Tourism industry contributes to GDP and employment in many ways as detailed on page 2.