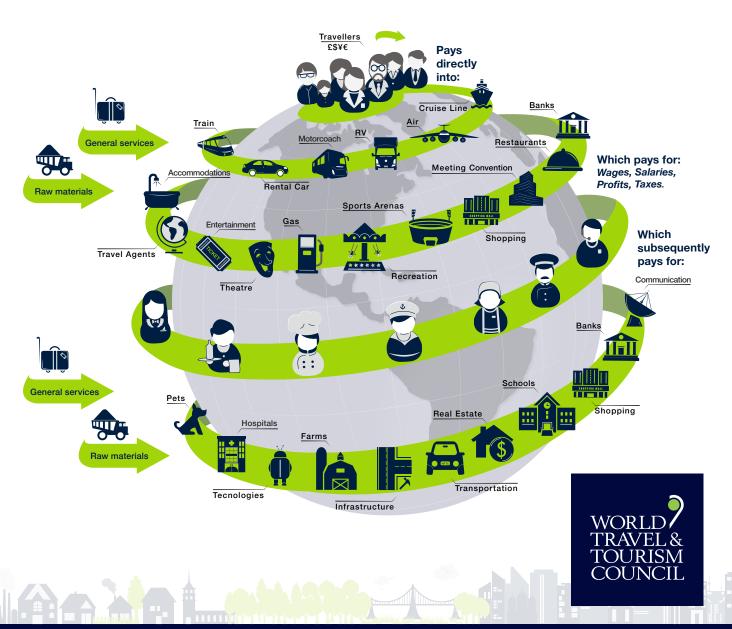

## Defining the economic contribution of Travel & Tourism

Travel & Tourism is an important economic activity in most countries around the world. As well as its direct economic impact, the sector has significant indirect and induced impacts. The UN Statistics Division-approved Tourism Satellite Accounting methodology (TSA:RMF 2008) quantifies only the direct contribution of Travel & Tourism. WTTC recognises that Travel & Tourism's total contribution is much greater however, and aims to capture its indirect and induced impacts through its annual research.

### **DIRECT CONTRIBUTION**

The direct contribution of Travel & Tourism to GDP reflects the 'internal' spending on Travel & Tourism (total spending within a particular country on Travel & Tourism by residents and non-residents for business and leisure purposes) as well as government 'individual' spending - spending by government on Travel & Tourism services directly linked to visitors, such as cultural (eg museums) or recreational (eg national parks).

### **TOTAL CONTRIBUTION**

The total contribution of Travel & Tourism includes its 'wider impacts' (ie the indirect and induced impacts) on the economy. The 'indirect' contribution includes the GDP and jobs supported by:

- Travel & Tourism investment spending an important aspect of both current and future activity that includes investment activity such as the purchase of new aircraft and construction of new hotels;
- Government 'collective' spending, which helps Travel & Tourism activity in many different ways as it is made on behalf of the 'community at large' – eg tourism marketing and promotion, aviation, administration, security services, resort area security services, resort area sanitation services, etc;
- Domestic purchases of goods and services by the sectors dealing directly with tourists including, for example, purchases of food and cleaning services by hotels, of fuel and catering services by airlines, and IT services by travel agents.

The 'induced' contribution measures the GDP and jobs supported by the spending of those who are directly or indirectly employed by the Travel & Tourism sector.