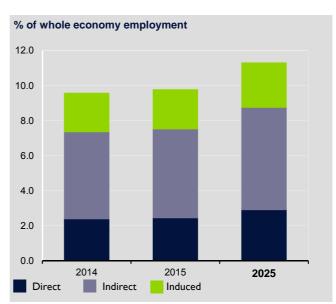

### **EMPLOYMENT: TOTAL CONTRIBUTION**

In 2014, the total contribution of Travel & Tourism to employment, including jobs indirectly supported by the industry, was 9.6% of total employment (494,500 jobs). This is expected to rise by 1.6% in 2015 to 502,500 jobs and rise by 0.6% pa to 536,000 jobs in 2025 (11.3% of total).

### **CUBA: DIRECT CONTRIBUTION OF TRAVEL & TOURISM TO EMPLOYMENT**

The total contribution of Travel & Tourism to employment (including wider effects from investment, the supply chain and induced income impacts, see page 2) was 494,500 jobs in 2014 (9.6% of total employment). This is forecast to rise by 1.6% in 2015 to 502,500 jobs (9.8% of total employment).

By 2025, Travel & Tourism is forecast to support 536,000 jobs (11.3% of total employment), an increase of 0.6% pa over the period.

**CUBA: TOTAL CONTRIBUTION OF TRAVEL & TOURISM TO EMPLOYMENT** 