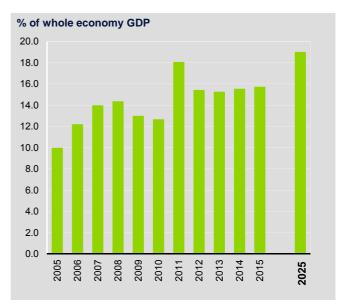

### **GDP: TOTAL CONTRIBUTION**

The total contribution of Travel & Tourism to GDP was CUP8,168.9mn (10.4% of GDP) in 2014, and is forecast to rise by 3.7% in 2015, and to rise by 4.3% pa to CUP12,912.8mn (12.0% of GDP) in 2025.

#### **CUBA: DIRECT CONTRIBUTION OF TRAVEL & TOURISM TO GDP**

The total contribution of Travel & Tourism to GDP (including wider effects from investment, the supply chain and induced income impacts, see page 2) was CUP8,168.9mn in 2014 (10.4% of GDP) and is expected to grow by 3.7% to CUP8,467.3mn (10.6% of GDP) in 2015.

It is forecast to rise by 4.3% pa to CUP12,912.8mn by 2025 (12.0% of GDP).

### **CUBA: TOTAL CONTRIBUTION OF TRAVEL & TOURISM TO GDP**

<sup>&</sup>lt;sup>1</sup> All values are in constant 2014 prices & exchange rates