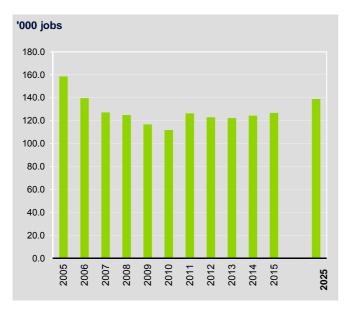

### **EMPLOYMENT: DIRECT CONTRIBUTION**

In 2014 Travel & Tourism directly supported 124,500 jobs (2.4% of total employment). This is expected to rise by 2.0% in 2015 and rise by 0.9% pa to 139,000 jobs (2.9% of total employment) in 2025.

## Travel & Tourism's contribution to employment

Travel & Tourism generated 124,500 jobs directly in 2014 (2.4% of total employment) and this is forecast to grow by 2.0% in 2015 to 127,000 (2.5% of total employment).

This includes employment by hotels, travel agents, airlines and other passenger transportation services (excluding commuter services). It also includes, for example, the activities of the restaurant and leisure industries directly supported by tourists.

By 2025, Travel & Tourism will account for 139,000 jobs directly, an increase of 0.9% pa over the next ten years.