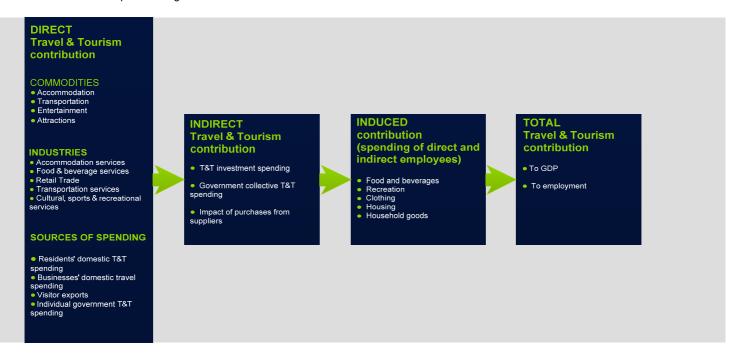

## Defining the economic contribution of Travel & Tourism

Travel & Tourism is an important economic activity in most countries around the world. As well as its direct economic impact, the sector has significant indirect and induced impacts. The UN Statistics Division-approved Tourism Satellite Accounting methodology (TSA:RMF 2008) quantifies only the direct contribution of Travel & Tourism. WTTC recognises that Travel & Tourism's total contribution is much greater however, and aims to capture its indirect and induced impacts through its annual research.

### **DIRECT CONTRIBUTION**

The direct contribution of Travel & Tourism to GDP reflects the 'internal' spending on Travel & Tourism (total spending within a particular country on Travel & Tourism by residents and non-residents for business and leisure purposes) as well as government 'individual' spending - spending by government on Travel & Tourism services directly linked to visitors, such as cultural (eg museums) or recreational (eg national parks).

### **TOTAL CONTRIBUTION**

The total contribution of Travel & Tourism includes its 'wider impacts' (ie the indirect and induced impacts) on the economy. The 'indirect' contribution includes the GDP and jobs supported by:

- Travel & Tourism investment spending an important aspect of both current and future activity that includes investment activity such as the purchase of new aircraft and construction of new hotels;
- Government 'collective' spending, which helps Travel & Tourism activity in many different ways as it is made on behalf of the 'community at large' – eg tourism marketing and promotion, aviation, administration, security services, resort area security services, resort area sanitation services, etc;
- Domestic purchases of goods and services by the sectors dealing directly with tourists including, for example, purchases of food and cleaning services by hotels, of fuel and catering services by airlines, and IT services by travel agents.

The 'induced' contribution measures the GDP and jobs supported by the spending of those who are directly or indirectly employed by the Travel & Tourism sector.