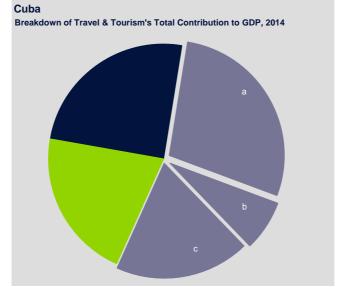

#### **CUBA: CAPITAL INVESTMENT IN TRAVEL & TOURISM**

<sup>&</sup>lt;sup>1</sup> All values are in constant 2014 prices & exchange rates

Foreign visitor spending

Domestic spending

Direct

Induced

Indirect
54.2%

Indirect is the sum of:

(c) Government collective

(a) Supply chain(b) Investment

24.8%

21.1%

52.9%

47.1%

The total contribution of Travel & Tourism to GDP is four times greater than its direct contribution.

7.1%

18.9%

<sup>&</sup>lt;sup>1</sup> All values are in constant 2014 prices & exchange rates