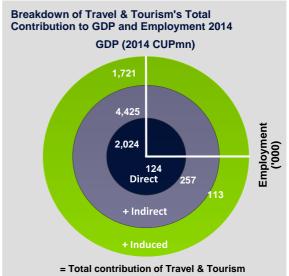

## Defining the economic contribution of Travel & Tourism

Travel & Tourism is an important economic activity in most countries around the world. As well as its direct economic impact, the sector has significant indirect and induced impacts. The UN Statistics Division-approved Tourism Satellite Accounting methodology (TSA:RMF 2008) quantifies only the direct contribution of Travel & Tourism. WTTC recognises that Travel & Tourism's total contribution is much greater however, and aims to capture its indirect and induced impacts through its annual research.

### **TOTAL CONTRIBUTION**

The total contribution of Travel & Tourism includes its 'wider impacts' (ie the indirect and induced impacts) on the economy. The 'indirect' contribution includes the GDP and jobs supported by:

- Travel & Tourism investment spending an important aspect of both current and future activity that includes investment activity such as the purchase of new aircraft and construction of new hotels;
- Government 'collective' spending, which helps Travel & Tourism activity in many different ways as it is made on behalf of the 'community at large' – eg tourism marketing and promotion, aviation, administration, security services, resort area security services, resort area sanitation services, etc;
- Domestic purchases of goods and services by the sectors dealing directly with tourists including, for example, purchases of food and cleaning services by hotels, of fuel and catering services by airlines, and IT services by travel agents.

The 'induced' contribution measures the GDP and jobs supported by the spending of those who are directly or indirectly employed by the Travel & Tourism sector.