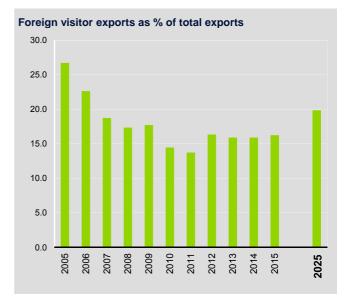

### **VISITOR EXPORTS**

Visitor exports generated CUP2,723.7mn (15.9% of total exports) in 2014. This is forecast to grow by 5.0% in 2015, and grow by 5.2% pa, from 2015-2025, to CUP4,734.0mn in 2025 (19.9% of total).

#### **VISITOR EXPORTS**

Money spent by foreign visitors to a country (or visitor exports) is a key component of the direct contribution of Travel & Tourism. In 2014, Cuba generated CUP2,723.7mn in visitor exports.

In 2015, this is expected to grow by 5.0%, and the country is expected to attract 3,112,000 international tourist arrivals.

By 2025, international tourist arrivals are forecast to total 4,833,000, generating expenditure of CUP4,734.0mn, an increase of 5.2% pa.