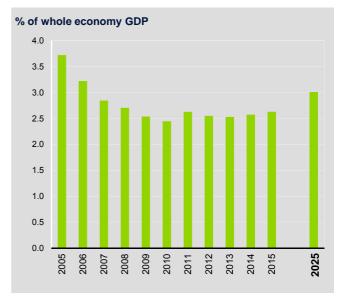

### **GDP: DIRECT CONTRIBUTION**

The direct contribution of Travel & Tourism to GDP was CUP2,023.6mn (2.6% of total GDP) in 2014, and is forecast to rise by 3.9% in 2015, and to rise by 4.4% pa, from 2015-2025, to CUP3,237.6mn (3.0% of total GDP) in 2025.