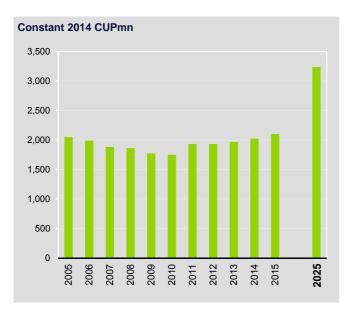

### Travel & Tourism's contribution to GDP<sup>1</sup>

The direct contribution of Travel & Tourism to GDP in 2014 was CUP2,023.6mn (2.6% of GDP). This is forecast to rise by 3.9% to CUP2,101.7mn in 2015. This primarily reflects the economic activity generated by industries such as hotels, travel agents, airlines and other passenger transportation services (excluding commuter services). But it also includes, for example, the activities of the restaurant and leisure industries directly supported

The direct contribution of Travel & Tourism to GDP is expected to grow by 4.4% pa to CUP3,237.6mn (3.0% of GDP) by 2025.