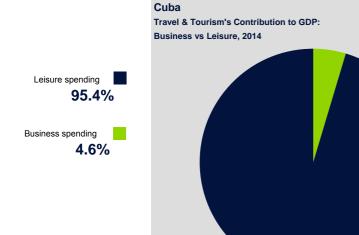

### Different components of Travel & Tourism<sup>1</sup>

Leisure travel spending (inbound and domestic) generated 95.4% of direct Travel & Tourism GDP in 2014 (CUP4,909.1mn) compared with 4.6% for business travel spending (CUP238.3mn).

Leisure travel spending is expected to grow by 3.7% in 2015 to CUP5,088.6mn, and rise by 4.3% pa to CUP7,767.8mn in 2025.

Business travel spending is expected to grow by 6.1% in 2015 to CUP252.8mn, and rise by 3.3% pa to CUP349.8mn in 2025.