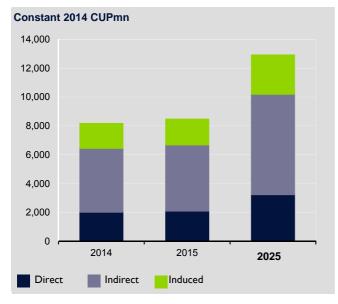

#### **CUBA: DIRECT CONTRIBUTION OF TRAVEL & TOURISM TO GDP**

The total contribution of Travel & Tourism to GDP (including wider effects from investment, the supply chain and induced income impacts, see page 2) was CUP8,168.9mn in 2014 (10.4% of GDP) and is expected to grow by 3.7% to CUP8,467.3mn (10.6% of GDP) in 2015.

It is forecast to rise by 4.3% pa to CUP12,912.8mn by 2025 (12.0% of GDP).