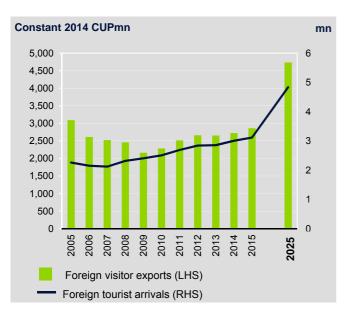

### Visitor Exports and Investment<sup>1</sup>

#### **VISITOR EXPORTS**

Money spent by foreign visitors to a country (or visitor exports) is a key component of the direct contribution of Travel & Tourism. In 2014, Cuba generated CUP2,723.7mn in visitor exports.

In 2015, this is expected to grow by 5.0%, and the country is expected to attract 3,112,000 international tourist arrivals.

By 2025, international tourist arrivals are forecast to total 4,833,000, generating expenditure of CUP4,734.0mn, an increase of 5.2% pa.

#### **CUBA: VISITOR EXPORTS AND INTERNATIONAL TOURIST ARRIVALS**