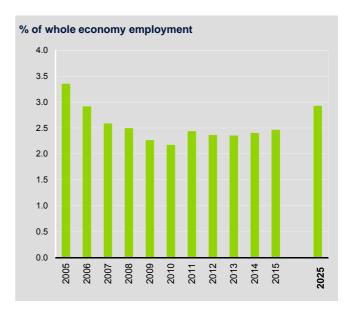

### **EMPLOYMENT: DIRECT CONTRIBUTION**

In 2014 Travel & Tourism directly supported 124,500 jobs (2.4% of total employment). This is expected to rise by 2.0% in 2015 and rise by 0.9% pa to 139,000 jobs (2.9% of total employment) in 2025.

## Travel & Tourism's contribution to employment

Travel & Tourism generated 124,500 jobs directly in 2014 (2.4% of total employment) and this is forecast to grow by 2.0% in 2015 to 127,000 (2.5% of total employment).

By 2025, Travel & Tourism will account for 139,000 jobs directly, an increase of 0.9% pa over the next ten years.