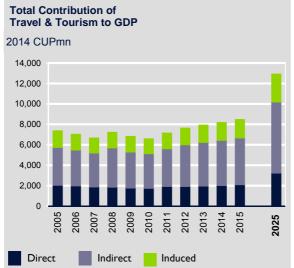

### **GDP: TOTAL CONTRIBUTION**

The total contribution of Travel & Tourism to GDP was CUP8,168.9mn (10.4% of GDP) in 2014, and is forecast to rise by 3.7% in 2015, and to rise by 4.3% pa to CUP12,912.8mn (12.0% of GDP) in 2025.

#### **CUBA: DIRECT CONTRIBUTION OF TRAVEL & TOURISM TO GDP**

The total contribution of Travel & Tourism to GDP (including wider effects from investment, the supply chain and induced income impacts, see page 2) was CUP8,168.9mn in 2014 (10.4% of GDP) and is expected to grow by 3.7% to CUP8,467.3mn (10.6% of GDP) in 2015.

It is forecast to rise by 4.3% pa to CUP12,912.8mn by 2025 (12.0% of GDP).

### **CUBA: TOTAL CONTRIBUTION OF TRAVEL & TOURISM TO GDP**

<sup>&</sup>lt;sup>1</sup> All values are in constant 2014 prices & exchange rates