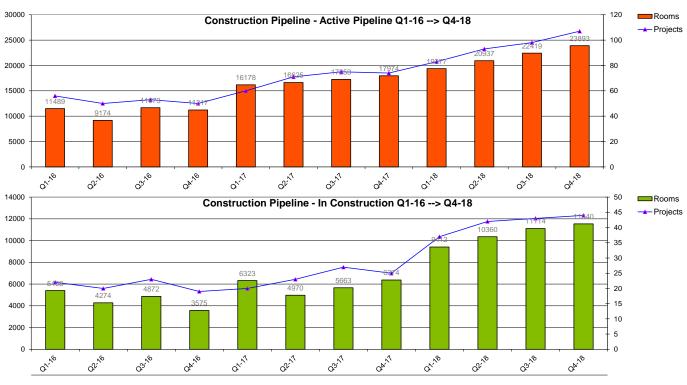

Planning                | 18       | 2,769  | 14       | 2,020 | 16       | 2,245  | 15       | 2,438  | 22       | 3,472  | 20       | 3,422  | 22       | 3,770  | 21       | 3,297  | 26       | 3,922  | 26       | 3,928  | 29       | 4,071  | 33       | 4,412  |
| Under Contract Pipeline | 56       | 11,489 | 50       | 9,174 | 53       | 11,673 | 50       | 11,217 | 60       | 16,178 | 71       | 16,625 | 75       | 17,253 | 74       | 17,974 | 83       | 19,377 | 93       | 20,937 | 98       | 22,419 | 107      | 23,893 |
| Unconfirmed             | 5        | 891    | 5        | 891   | 4        | 591    | 4        | 591    | 4        | 461    | 5        | 845    | 8        | 1,025  | 8        | 1,050  | 5        | 870    | 5        | 870    | 6        | 1,033  | 5        | 999    |



\*corporate feed activity through December, 2018

All STR Pipeline Reports are publications of STR, Inc. and STR Global, Ltd., and are intended solely for use by paid subscribers. Reproduction or distribution of STR Pipeline Reports, in whole or part, without written permission is prohibited and subject to legal action. If you have received this report and are NOT a subscriber to STR Pipeline Reports, please contact us immediately. Source: 2019 STR, Inc. / STR Global, Ltd. trading as "STR".

#### Open Date 2019

|                |                 | Number         | of Hotels (Projects) |       |             |
|----------------|-----------------|----------------|----------------------|-------|-------------|
| Chain Scale    | In Construction | Final Planning | Planning             | Total