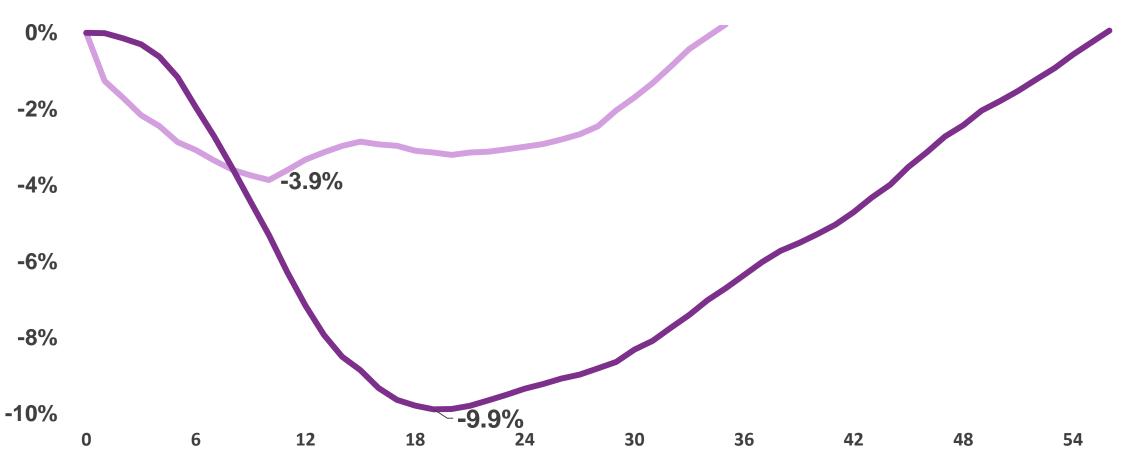

# ADR discounts lead to long recovery time Total U.S., 12MMA , Monthly ADR % Change, Indexed to Event