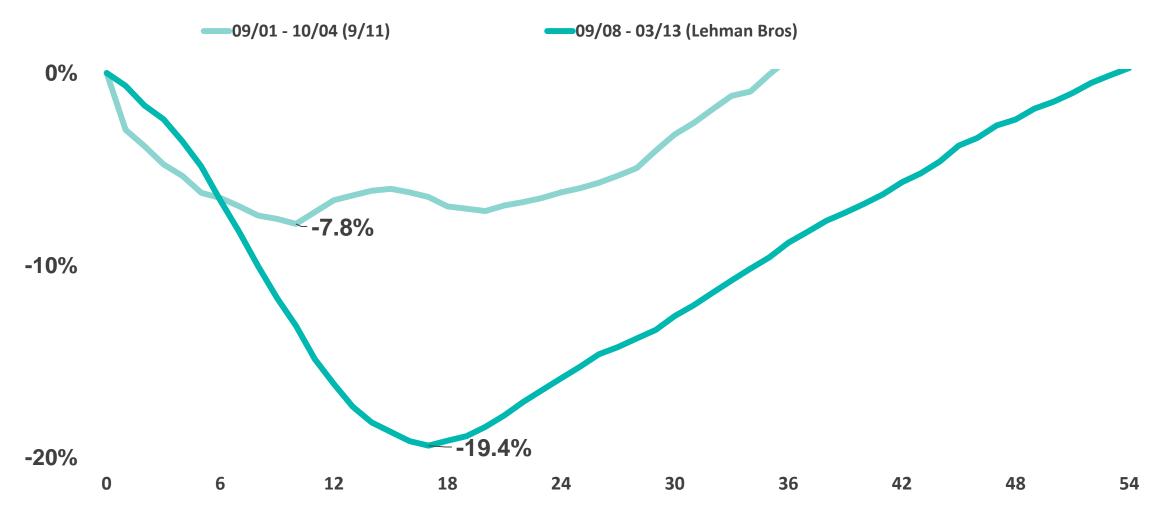

# Past ADR declines were very different

Total US, Monthly ADR % Change, Starting 9/11 and Lehman Bros Bankruptcy