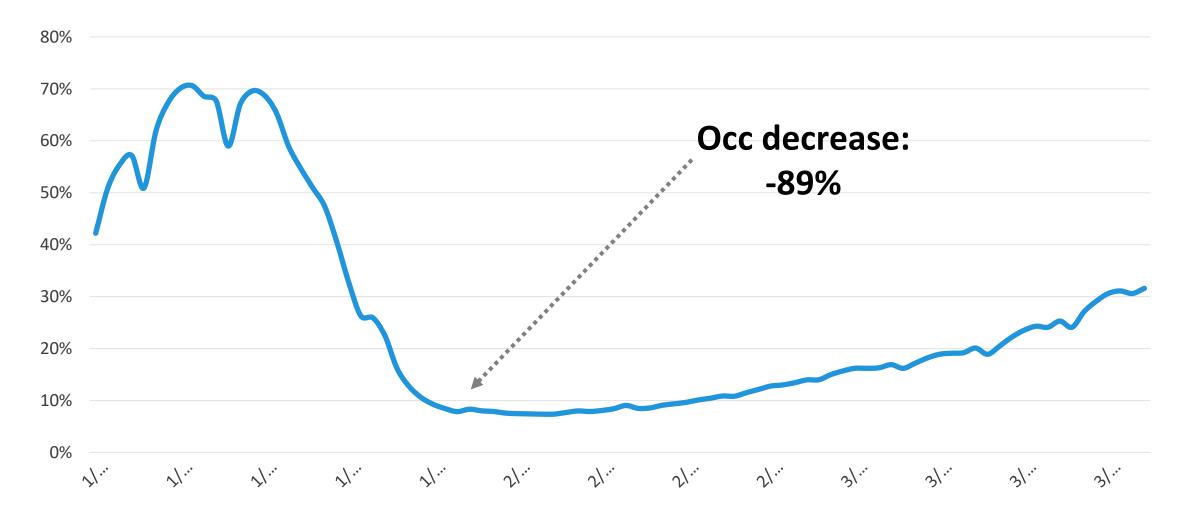

### Feeling the effects...

Total Caribbean RevPAR % Change, Week ending 3/28

# -89.0%

### Feeling the effects...

Total Caribbean Absolute Occupancy, Week ending 3/28

# 10.6%

#### **Caribbean occupancy headed to single digits**

Total Caribbean, Absolute Occupancy, Daily Data, January 1<sup>st</sup> – March 28<sup>st</sup> 2020