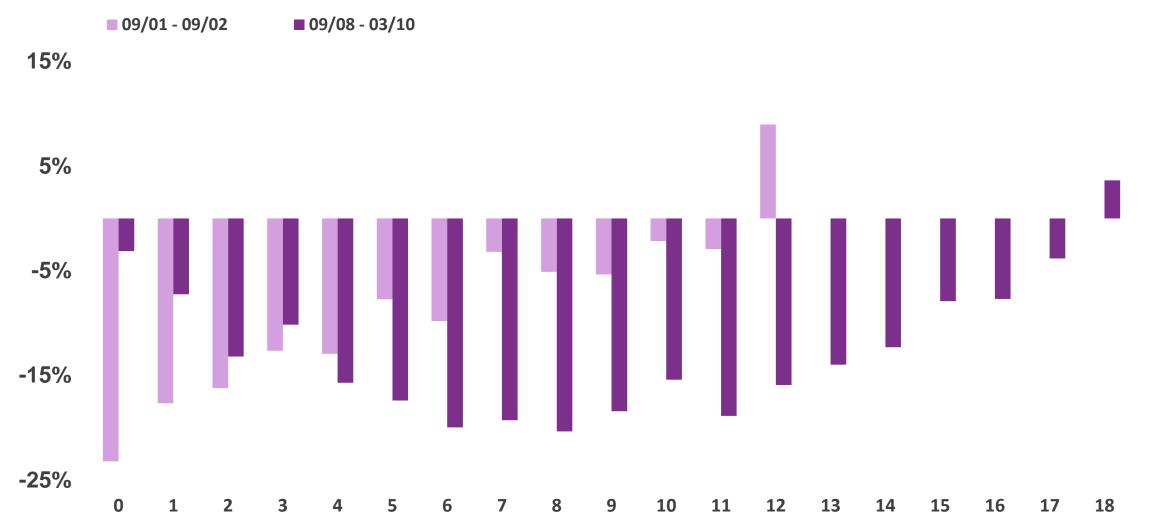

# Past ADR declines were very different

Total US, Monthly ADR % Change, Starting 9/11 and Lehman Bros Bankruptcy