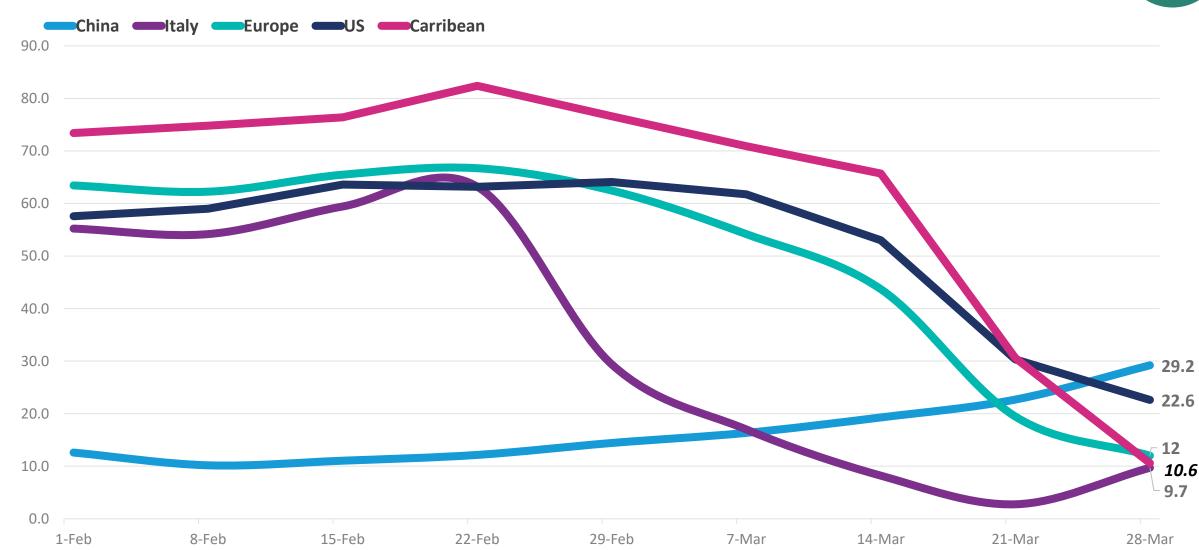

#### China recovering slowly—demand tumbling everywhere else

Absolute Occ %, Weekly Data, Select Countries

SIT