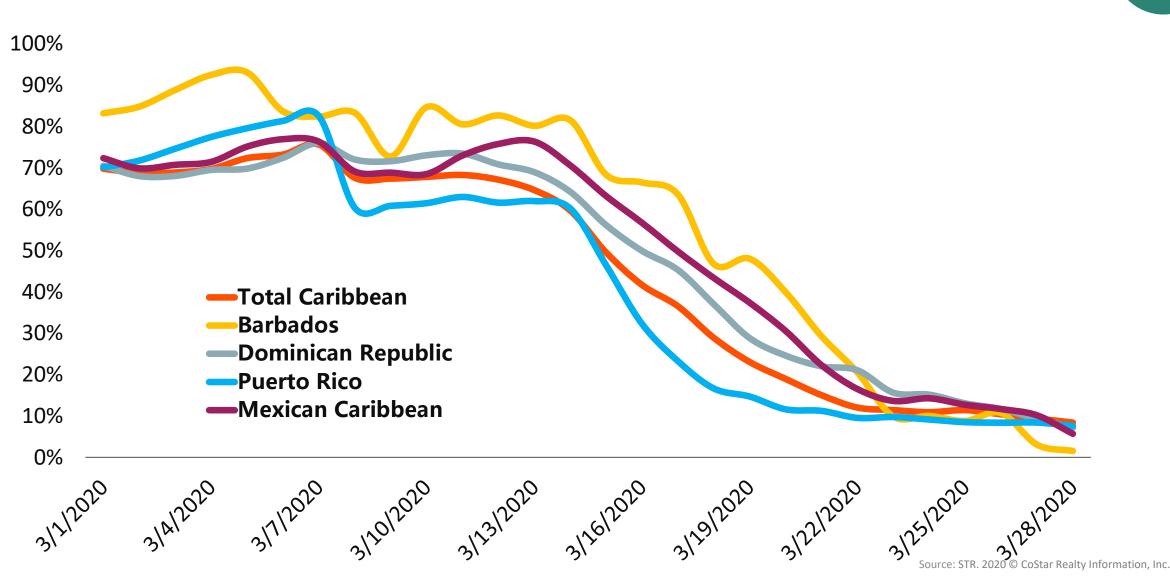

#### Total Caribbean & select markets—daily occupancy rapidly declining

March 1<sup>st</sup> – 28<sup>th</sup> 2020 Absolute Occupancy

str