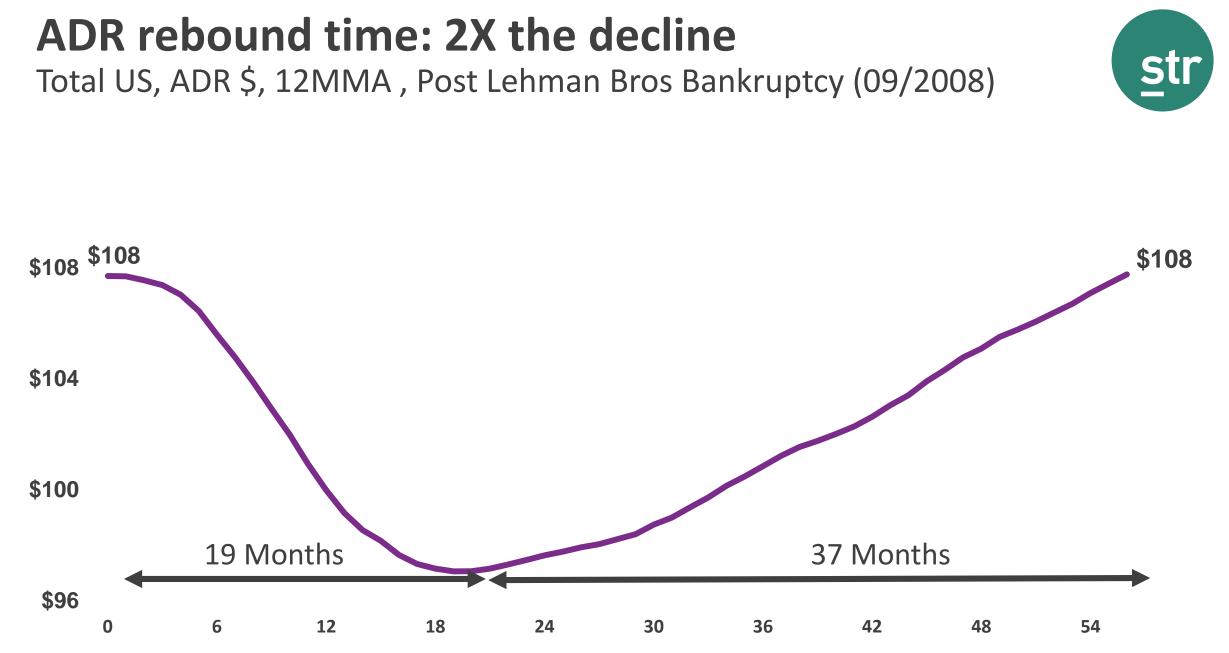

## Looking The Last Two Major Downturns: 9/11 and 2008

Source: 2020 STR, LLC / STR Global, Ltd. trading as "STR". © CoStar Realty Information, Inc. Any reprint, use or republication of all or a part of this presentation without the prior written approval of STR is strictly prohibited. Any such reproduction shall specifically credit STR as the source. This presentation is based on data collected by STR. The information in the presentation should not be construed as investment, tax, accounting or legal advice.