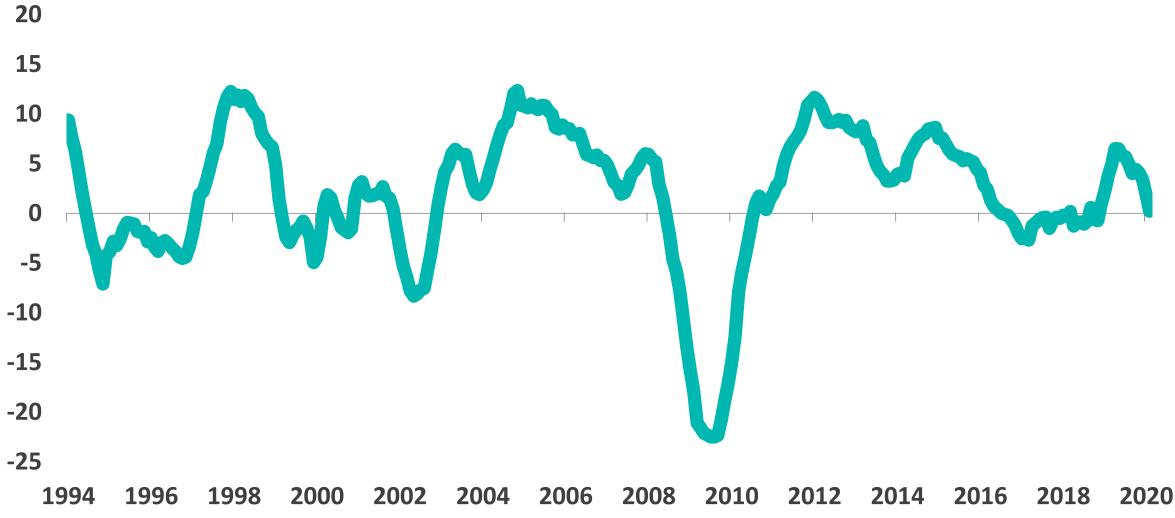

## We live in cycles—the industry always recovers

str

12MMA RevPAR % Change, Total Caribbean 1/1990 – 01/2020