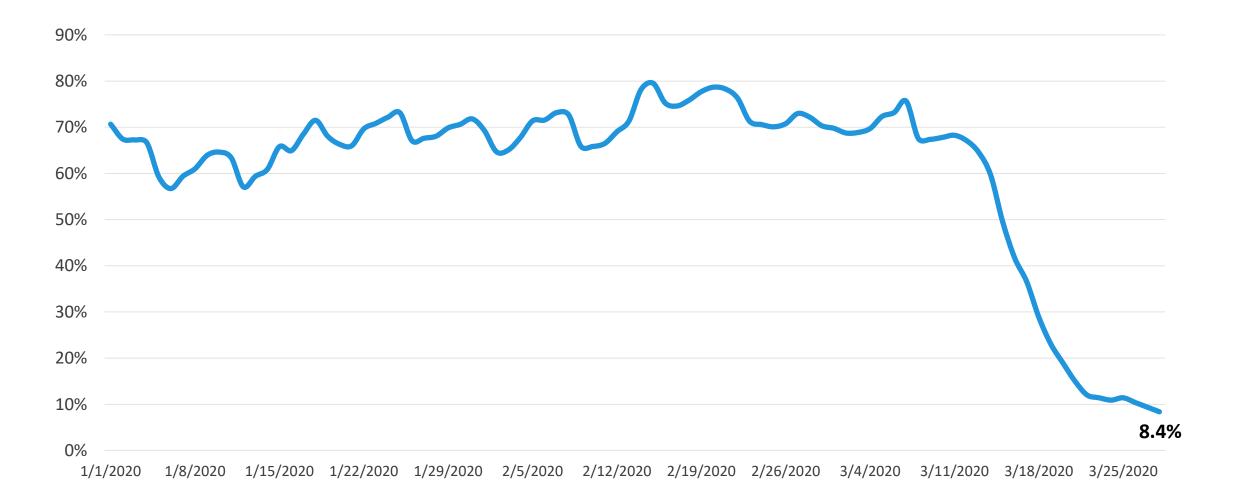

#### China occupancy dropped by 89% within 2 weeks

China, Absolute Occupancy, Daily Data, January 1<sup>st</sup> – March 28<sup>th</sup> 2020