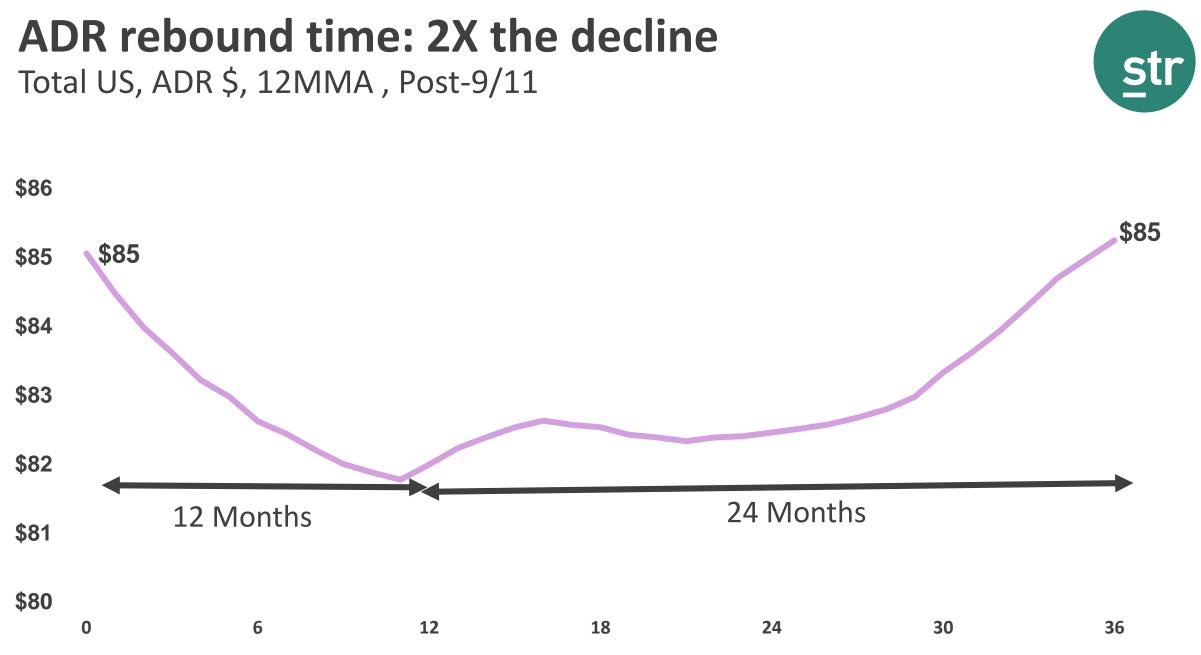

## Looking The Last Two Major Downturns: 9/11 and 2008

Source: 2020 STR, LLC / STR Global, Ltd. trading as "STR". © CoStar Realty Information, Inc. Any reprint, use or republication of all or a part of this presentation without the prior written approval of STR is strictly prohibited. Any such reproduction shall specifically credit STR as the source. This presentation is based on data collected by STR. The information in the presentation should not be construed as investment, tax, accounting or legal advice.